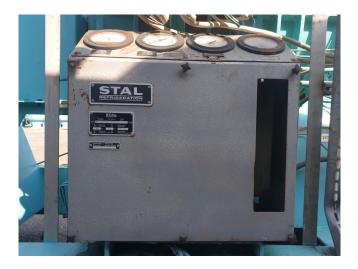

#### Used Stal SRM S75EB - 26A

Used STAL SRM S75EB - 26A (booster/economizer version) open drive screw compressor for NH3. Unit with a Schorch electric motor 380 V - 50Hz - 2960 rpm - 250kW. The capacities refer to a process with no subcooling of the liquid and no superheating of the suction gas. Furthermore the capacities are based on 2950 rpm, 50 Hz and NH3. The volume ratio of the compressor is 2,6.