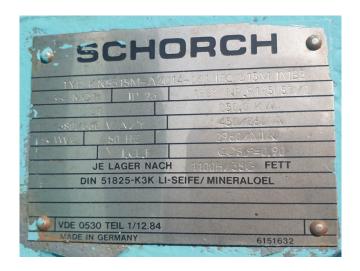

### **Specifications**

| Brand               | Stal                    |
|---------------------|-------------------------|
| Туре                | SRM S75EB - 26A         |
| Refrigerant         | NH 3 / Freon            |
| Electromotor Specs  | 380 V - 50Hz - 2960 rpm |
|                     | - 250kW                 |
| On steel base frame | ✓                       |
| Control panel       | /                       |
| m3 / h              | 3875 at 2950 RPM / 4650 |
|                     | at 3540 RPM             |
| Sizes               | 3200x1450x1850 mm       |
|                     | (LxWXH)                 |
| Stock               | 1                       |

#### Used Stal SRM S75EB - 26A

Used STAL SRM S75EB - 26A (booster/economizer version) open drive screw compressor for NH3. Unit with a Schorch electric motor 380 V - 50Hz - 2960 rpm - 250kW. The capacities refer to a process with no subcooling of the liquid and no superheating of the suction gas. Furthermore the capacities are based on 2950 rpm, 50 Hz and NH3. The volume ratio of the compressor is 2,6.