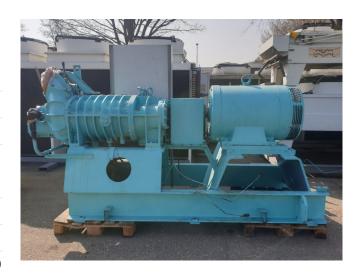

### **Specifications**

| Brand               | Stal                    |
|---------------------|-------------------------|
| Туре                | SRM S75EB - 26A         |
| Refrigerant         | NH 3 / Freon            |
| Electromotor Specs  | 380 V - 50Hz - 2960 rpm |
|                     | - 250kW                 |
| On steel base frame | ✓                       |
| Control panel       | /                       |
| m3 / h              | 3875 at 2950 RPM / 4650 |
|                     | at 3540 RPM             |
| Sizes               | 3200x1450x1850 mm       |
|                     | (LxWXH)                 |
| Stock               | 1                       |

#### Used Stal SRM S75EB - 26A

Used STAL SRM S75EB - 26A (booster/economizer version) open drive screw compressor for NH3. Unit with a Schorch electric motor 380 V - 50Hz - 2960 rpm - 250kW. The capacities refer to a process with no subcooling of the liquid and no superheating of the suction gas. Furthermore the capacities are based on 2950 rpm, 50 Hz and NH3. The volume ratio of the compressor is 2,6.