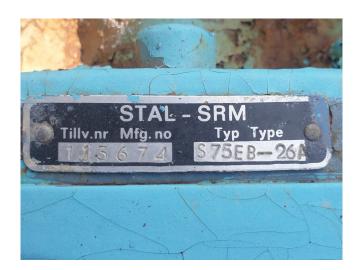

## Stal SRM S75EB - 26A

### **Specifications**

| Brand               | Stal                    |
|---------------------|-------------------------|
| Туре                | SRM S75EB - 26A         |
| Refrigerant         | NH 3 / Freon            |
| Electromotor Specs  | 380 V - 50Hz - 2960 rpm |
|                     | - 250kW                 |
| On steel base frame | ✓                       |
| Control panel       | /                       |
| m3 / h              | 3875 at 2950 RPM / 4650 |
|                     | at 3540 RPM             |
| Sizes               | 3200x1450x1850 mm       |
|                     | (LxWXH)                 |
| Stock               | 1                       |