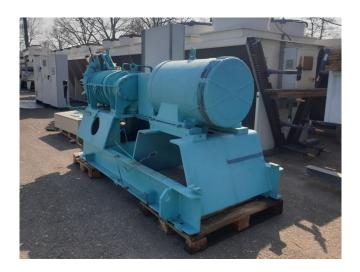

### **Specifications**

| Brand               | Stal                    |
|---------------------|-------------------------|
| Туре                | SRM S75EB - 26A         |
| Refrigerant         | NH 3 / Freon            |
| Electromotor Specs  | 380 V - 50Hz - 2960 rpm |
|                     | - 250kW                 |
| On steel base frame | ✓                       |
| Control panel       | /                       |
| m3 / h              | 3875 at 2950 RPM / 4650 |
|                     | at 3540 RPM             |
| Sizes               | 3200x1450x1850 mm       |
|                     | (LxWXH)                 |
| Stock               | 1                       |

#### Used Stal SRM S75EB - 26A

Used STAL SRM S75EB - 26A (booster/economizer version) open drive screw compressor for NH3. Unit with a Schorch electric motor 380 V - 50Hz - 2960 rpm - 250kW. The capacities refer to a process with no subcooling of the liquid and no superheating of the suction gas. Furthermore the capacities are based on 2950 rpm, 50 Hz and NH3. The volume ratio of the compressor is 2,6.