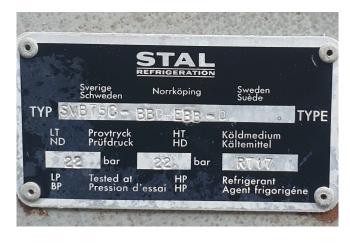

### **Specifications**

| Brand               | Stal                    |
|---------------------|-------------------------|
| Туре                | SRM S75EB - 26A         |
| Refrigerant         | NH 3 / Freon            |
| Electromotor Specs  | 380 V - 50Hz - 2960 rpm |
|                     | - 250kW                 |
| On steel base frame | ✓                       |
| Control panel       | /                       |
| m3 / h              | 3875 at 2950 RPM / 4650 |
|                     | at 3540 RPM             |
| Sizes               | 3200x1450x1850 mm       |
|                     | (LxWXH)                 |
| Stock               | 1                       |

#### Used Stal SRM S75EB - 26A

Used STAL SRM S75EB - 26A (booster/economizer version) open drive screw compressor for NH3. Unit with a Schorch electric motor 380 V - 50Hz - 2960 rpm - 250kW. The capacities refer to a process with no subcooling of the liquid and no superheating of the suction gas. Furthermore the capacities are based on 2950 rpm, 50 Hz and NH3. The volume ratio of the compressor is 2,6.