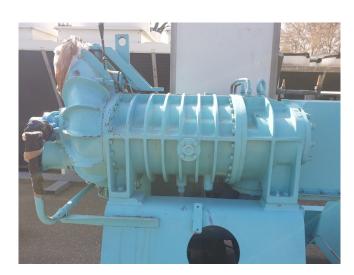

## Stal SRM S75EB - 26A

### **Specifications**

| Brand               | Stal                    |
|---------------------|-------------------------|
| Туре                | SRM S75EB - 26A         |
| Refrigerant         | NH 3 / Freon            |
| Electromotor Specs  | 380 V - 50Hz - 2960 rpm |
|                     | - 250kW                 |
| On steel base frame | ✓                       |
| Control panel       | /                       |
| m3 / h              | 3875 at 2950 RPM / 4650 |
|                     | at 3540 RPM             |
| Sizes               | 3200x1450x1850 mm       |
|                     | (LxWXH)                 |
| Stock               | 1                       |

#### Used Stal SRM S75EB - 26A

Used STAL SRM S75EB - 26A (booster/economizer version) open drive screw compressor for NH3. Unit with a Schorch electric motor 380 V - 50Hz - 2960 rpm - 250kW. The capacities refer to a process with no subcooling of the liquid and no superheating of the suction gas. Furthermore the capacities are based on 2950 rpm, 50 Hz and NH3. The volume ratio of the compressor is 2,6.