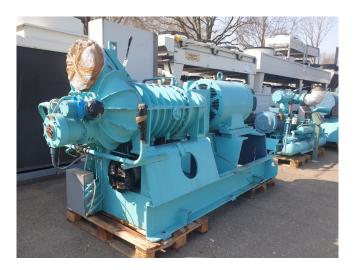

## Stal SRM S75EB - 26A

### **Specifications**

| Brand               | Stal                    |
|---------------------|-------------------------|
| Туре                | SRM S75EB - 26A         |
| Refrigerant         | NH 3 / Freon            |
| Electromotor Specs  | 380 V - 50Hz - 2960 rpm |
|                     | - 250kW                 |
| On steel base frame | ✓                       |
| Control panel       | /                       |
| m3 / h              | 3875 at 2950 RPM / 4650 |
|                     | at 3540 RPM             |
| Sizes               | 3200x1450x1850 mm       |
|                     | (LxWXH)                 |
| Stock               | 1                       |

#### Used Stal SRM S75EB - 26A

Used STAL SRM S75EB - 26A (booster/economizer version) open drive screw compressor for NH3. Unit with a Schorch electric motor 380 V - 50Hz - 2960 rpm - 250kW. The capacities refer to a process with no subcooling of the liquid and no superheating of the suction gas. Furthermore the capacities are based on 2950 rpm, 50 Hz and NH3. The volume ratio of the compressor is 2,6.