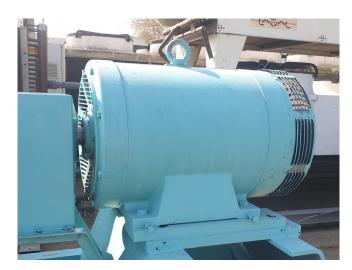

### **Specifications**

| Brand               | Stal                    |
|---------------------|-------------------------|
| Туре                | SRM S75EB - 26A         |
| Refrigerant         | NH 3 / Freon            |
| Electromotor Specs  | 380 V - 50Hz - 2960 rpm |
|                     | - 250kW                 |
| On steel base frame | ✓                       |
| Control panel       | /                       |
| m3 / h              | 3875 at 2950 RPM / 4650 |
|                     | at 3540 RPM             |
| Sizes               | 3200x1450x1850 mm       |
|                     | (LxWXH)                 |
| Stock               | 1                       |

#### Used Stal SRM S75EB - 26A

Used STAL SRM S75EB - 26A (booster/economizer version) open drive screw compressor for NH3. Unit with a Schorch electric motor 380 V - 50Hz - 2960 rpm - 250kW. The capacities refer to a process with no subcooling of the liquid and no superheating of the suction gas. Furthermore the capacities are based on 2950 rpm, 50 Hz and NH3. The volume ratio of the compressor is 2,6.