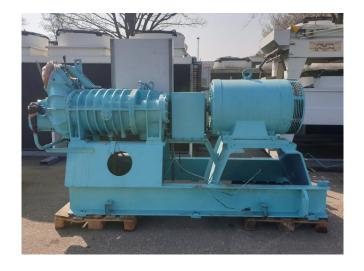

### **Specifications**

| Brand               | Stal                    |
|---------------------|-------------------------|
| Туре                | SRM S75EB - 26A         |
| Refrigerant         | NH 3 / Freon            |
| Electromotor Specs  | 380 V - 50Hz - 2960 rpm |
|                     | - 250kW                 |
| On steel base frame | ✓                       |
| Control panel       | /                       |
| m3 / h              | 3875 at 2950 RPM / 4650 |
|                     | at 3540 RPM             |
| Sizes               | 3200x1450x1850 mm       |
|                     | (LxWXH)                 |
| Stock               | 1                       |

#### Used Stal SRM S75EB - 26A

Used STAL SRM S75EB - 26A (booster/economizer version) open drive screw compressor for NH3. Unit with a Schorch electric motor 380 V - 50Hz - 2960 rpm - 250kW. The capacities refer to a process with no subcooling of the liquid and no superheating of the suction gas. Furthermore the capacities are based on 2950 rpm, 50 Hz and NH3. The volume ratio of the compressor is 2,6.