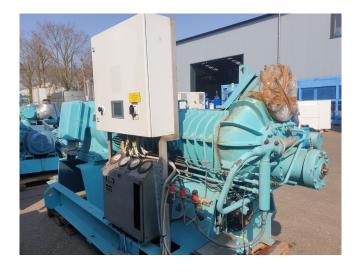

## Stal SRM S75EB - 26A

### **Specifications**

| Brand               | Stal                    |
|---------------------|-------------------------|
| Туре                | SRM S75EB - 26A         |
| Refrigerant         | NH 3 / Freon            |
| Electromotor Specs  | 380 V - 50Hz - 2960 rpm |
|                     | - 250kW                 |
| On steel base frame | ✓                       |
| Control panel       | /                       |
| m3 / h              | 3875 at 2950 RPM / 4650 |
|                     | at 3540 RPM             |
| Sizes               | 3200x1450x1850 mm       |
|                     | (LxWXH)                 |
| Stock               | 1                       |

#### Used Stal SRM S75EB - 26A

Used STAL SRM S75EB - 26A (booster/economizer version) open drive screw compressor for NH3. Unit with a Schorch electric motor 380 V - 50Hz - 2960 rpm - 250kW. The capacities refer to a process with no subcooling of the liquid and no superheating of the suction gas. Furthermore the capacities are based on 2950 rpm, 50 Hz and NH3. The volume ratio of the compressor is 2,6.